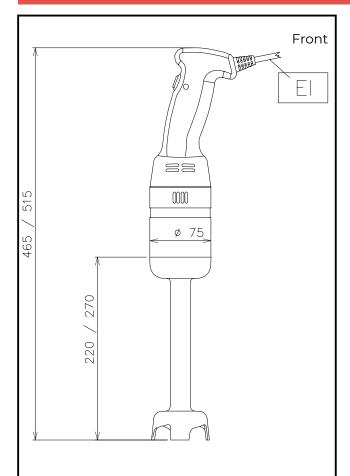

APPROVAL:

| Electric                                                  |                                         |
|-----------------------------------------------------------|-----------------------------------------|
| Supply voltage:<br>Electrical power, max:<br>Total Watts: | 230 V/1N ph/50 Hz<br>0.25 kW<br>0.25 kW |
| Key Information:                                          |                                         |
| External dimensions,<br>Width:                            | 110 mm                                  |
| External dimensions,<br>Depth:                            | 75 mm                                   |
| External dimensions,<br>Height:                           |                                         |
| 603676 (DSMVT20W25)                                       | 470 mm                                  |
| 603677 (DSMVT25W25)                                       | 520 mm                                  |
| Shipping weight:                                          |                                         |
| 603676 (DSMVT20W25)                                       | 1.83 kg                                 |

1.87 kg

603677 (DSMVT25W25)

**EI** = Electrical inlet (power)